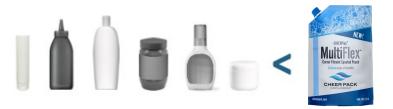

#### A more sustainable option than glass and rigid plastic

- Lightweight package reduces weight of container
- SIOC-friendly
- Addresses the breakage and cracking tendencies with glass and rigid containers