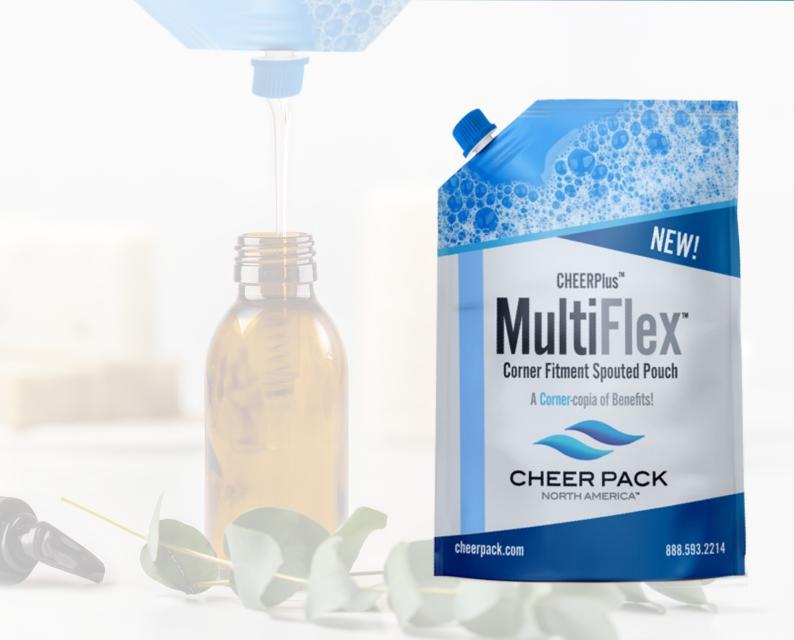

# MultiFlex™ Corner Spouted Pouches

A More Sustainable Multi-Serve Package

MultiFlex™ Corner Spout: A Corner-copia of benefits!

## The Ideal E-Commerce and **Shelf Packaging Solution**

CHEERPlus™ MultiFlex™ Corner Spouted pouches offer everything rigid containers can and much more!