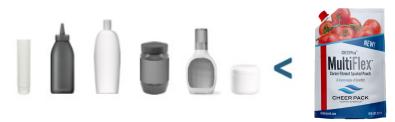

#### A more sustainable option than glass and rigid plastic

- Lightweight package reduces weight of container
- SIOC-friendly
- Addresses the breakage and cracking tendencies with glass and rigid containers

### Great for retail shelf

- Front panel offers large billboard print area
- Fits more product in the same footprint than similarly sized plastic/glass containers
- Flattens to take up significantly less space than glass or rigid plastic