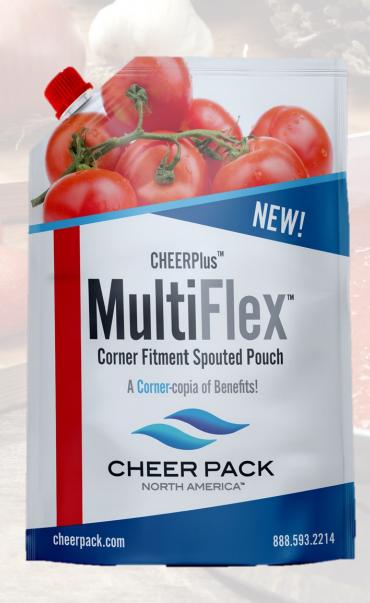

# **MultiFlex™** Corner Spouted Pouches

A More Sustainable Multi-Serve Package

# The Ideal E-Commerce and **Shelf Packaging Solution**

CHEERPlus™ MultiFlex™ Corner Spouted pouches offer everything rigid containers can and much more!