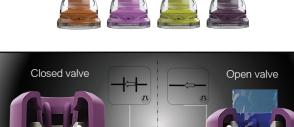

#### **CHEERPlus™ No-Spill™ Spouted Pouch Features and Benefits**

- Uses CHEERPlus<sup>™</sup> S-Spout<sup>™</sup> is specifically designed for the cap using SmartSeal<sup>®</sup> valve technology
- The PE S-Spout<sup>™</sup> can be sealed into any PE CHEER PACK<sup>®</sup> pouch
- Recommended CHEER PACK<sup>®</sup> SUP pouch sizes for beverage applications: 217 ml or 250 ml
- Additional CHEER PACK® standard and custom shapes and sizes available

#### Make your brand pop with a range of colors to choose from!

508-927-7800 / 888-593-2214

West Bridgewater, MA 02379

Cheer Pack North America 1 United Drive

cheerpack.com

sports cap as well! Same geometry = no change parts needed!