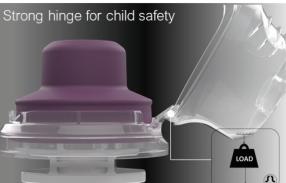

#### **No-spill Security**

- Great for all ages no more spills and messes! Just apply suction to drink!
- Squeezing the packaging will not allow contents to leak out

#### **CHEERPlus™ No-Spill™ Spouted Pouch Features and Benefits**

- Uses CHEERPlus<sup>™</sup> S-Spout<sup>™</sup> is specifically designed for the cap using SmartSeal<sup>®</sup> valve technology
- The PE S-Spout<sup>™</sup> can be sealed into any PE CHEER PACK<sup>®</sup> pouch
- Recommended CHEER PACK<sup>®</sup> SUP pouch sizes for beverage applications: 217 ml or 250 ml
- Additional CHEER PACK® standard and custom shapes and sizes available