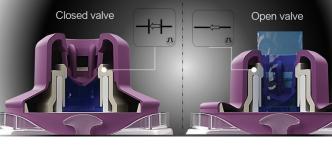

#### **No-spill Security**

- Great for all ages no more spills and messes! Just apply suction to drink!
- Squeezing the packaging will not allow contents to leak out

#### **CHEERPlus™ No-Spill™ Spouted Pouch Features and Benefits**

- Uses CHEERPlus<sup>™</sup> S-Spout<sup>™</sup> is specifically designed for the cap using SmartSeal<sup>®</sup> valve technology
- The PE S-Spout<sup>™</sup> can be sealed into any PE CHEER PACK<sup>®</sup> pouch
- Recommended CHEER PACK<sup>®</sup> SUP pouch sizes for beverage applications: 217 ml or 250 ml
- Additional CHEER PACK® standard and custom shapes and sizes available