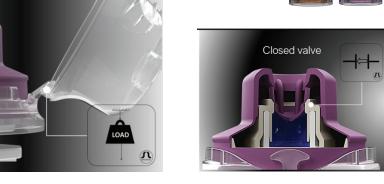

#### **No-spill Security**

- Great for all ages no more spills and messes! Just apply suction to drink!
- Squeezing the packaging will not allow contents to leak out

#### **CHEERPlus™ No-Spill™ Spouted Pouch Features and Benefits**

- Uses CHEERPlus<sup>™</sup> S-Spout<sup>™</sup> is specifically designed for the cap using SmartSeal<sup>®</sup> valve technology
- The PE S-Spout<sup>™</sup> can be sealed into any PE CHEER PACK<sup>®</sup> pouch
- Recommended CHEER PACK<sup>®</sup> SUP pouch sizes for beverage applications: 217 ml or 250 ml
- Additional CHEER PACK® standard and custom shapes and sizes available