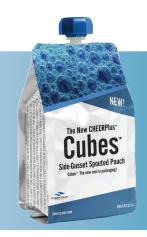

# CHEERPlus™ Cubes™

The side-gusset spouted pouch that delivers multi-serving convenience

"Cubes™: The new cool in packaging!"

#### Cubes™ unique shape

- Wide base allows product to stand up
- Fits more product in the same footprint than similarly sized plastic/glass containers
- Flattens to take up significantly less space than glass or rigid plastic