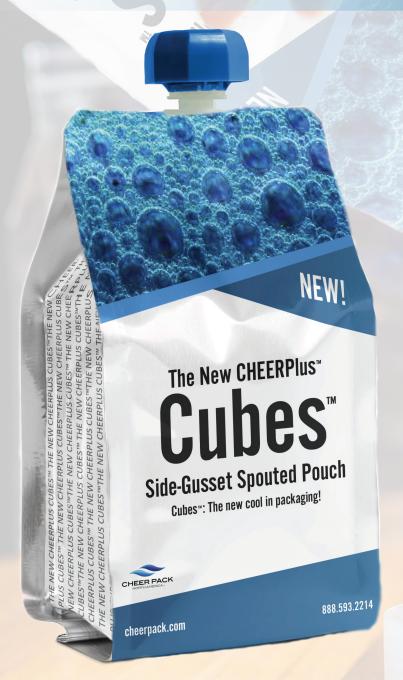

# CHEERPlus™ Cubes™

The side-gusset spouted pouch that delivers multi-serving convenience

"Cubes™: The new cool in packaging!"

#### Multi-serve pouch

- Cap is easy to remove and replace for multiple uses
- Almost 100% evacuation of product

#### Great for shelf

- Front panel offers a large billboard print area
- Side panel allows for a printed repeat pattern

#### Cubes™ unique shape

- Wide base allows product to stand up
- Fits more product in the same footprint than similarly sized plastic/glass containers
- Flattens to take up significantly less space than glass or rigid plastic