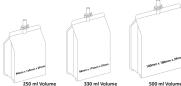

#### **Product Offering**

- Standard size offerings: 250ml, 330ml, or 500ml
- Ask us about custom sizes!
- 8.6mm standard spout accepts the below CHEER PACK® caps:

cheerpack.com

Cheer Pack North America 1 United Drive West Bridgewater, MA 02379

| size   | dimensions     | description/structure         |
|--------|----------------|-------------------------------|
| 250 ml | 84 x 165 x 29  | 4 layer retort, PET/AL/OPA/PP |
| 330 ml | 84 x 175 x 29  | 4 layer retort, PET/AL/OPA/PP |
| 500 ml | 100 x 180 x 29 | 4 layer retort, PET/AL/OPA/PP |