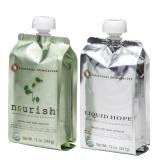

# CHEERPlus™ Cubes™

The side-gusset spouted pouch that delivers multi-serving convenience

"Cubes™: The new cool in packaging!"

## The Ideal E-commerce and **Shelf Packaging Solution**

CHEERPlus™ Cubes™ spouted pouches offer everything rigid containers can and much more!

#### Multi-serve pouch

- Cap is easy to remove and replace for multiple uses
- Almost 100% evacuation of product

#### Great for shelf

- Front panel offers a large billboard print area
- Side panel allows for a printed repeat pattern

#### Cubes™ unique shape

- Wide base allows product to stand up
- Fits more product in the same footprint than similarly sized plastic/glass containers
- Flattens to take up significantly less space than glass or rigid plastic