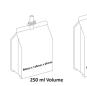

#### **Product Offering**

- Standard size offerings: 250ml, 330ml, or 500ml
- Ask us about custom sizes!
- 8.6mm standard spout accepts the below CHEER PACK® caps:

cheerpack.com

Cheer Pack North America 1 United Drive West Bridgewater, MA 02379

| size   | dimensions     | description/structure         |
|--------|----------------|-------------------------------|
| 250 ml | 84 x 165 x 29  | 4 layer retort, PET/AL/OPA/PP |
| 330 ml | 84 x 175 x 29  | 4 layer retort, PET/AL/OPA/PP |
| 500 ml | 100 x 180 x 29 | 4 layer retort, PET/AL/OPA/PP |