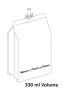

#### **Product Offering**

- Standard size offerings: 250ml, 330ml, or 500ml
- Ask us about custom sizes!
- 8.6mm standard spout accepts the below CHEER PACK® caps:

cheerpack.com

Cheer Pack North America 1 United Drive West Bridgewater, MA 02379

| size   | dimensions     | description/structure         |
|--------|----------------|-------------------------------|
| 250 ml | 84 x 165 x 29  | 4 layer retort, PET/AL/OPA/PP |
| 330 ml | 84 x 175 x 29  | 4 layer retort, PET/AL/OPA/PP |
| 500 ml | 100 x 180 x 29 | 4 layer retort, PET/AL/OPA/PP |